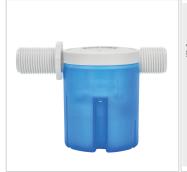

# NEW WATER LEVEL CONTROL VALVE

- ✓ Small Body
- Long Life
- **✓ Large Flow**
- ✓ Never Rust
- ✓ Easy to Maintain
- **☑** Wide Application