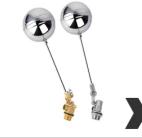

# SAY **BYE-BYE** TO TRADITIONAL FLOAT VALVE

# OLD FLOAT VALVE

- ⊗ Big Body
- Short Life
- Small Flow
- Unrepairable