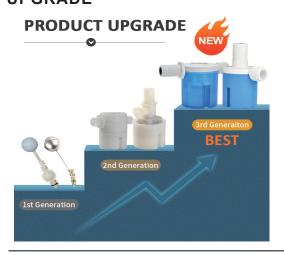

### **GENERAL INTRODUCTION**

Our Automatic Water Level Control Valve is patented product which is instead of traditional float valve.

It automatically control the water supply and stop according the water level changes.

It can solve the water leakage problem , save more than 60% water.

### **APPLICATION**

■ Water tank, water tower, livestock drinking, air cooling, hydroponics, machinery, humidifier, swi mming pool, toilet, solar energy, water heating boiler, aquarium and other industrial applications etc

## **WORK PRINCIPLE**

■ When water level rises to water limited line, the Water Level Control Valve will stop supplying water immediately; when water level drop, the valve will start to supply water automatically.

## **COMPARISO**







# WHY CHOOSE THIS?

# NEW WATER LEVEL CONTROL VALVE

- ✓ Small Body
- Long Life
- **✓ Large Flow**
- ✓ Never Rust
- ✓ Easy to Maintain
- **☑** Wide Application

# SAY **BYE-BYE** TO TRADITIONAL FLOAT VALVE

# OLD FLOAT VALVE



- ⊗ Big Body
- Short Life
- Small Flow
- Unrepairable



# AUTOMATIC WATER LEVEL CONTROL VALVE(INSIDE TYPE) 3rd Update Transparent Type





















# **SPECIFICATION**

| MODEL  | SIZE | INSTALLATION | TEMPERATURE | WORK PRESSURE |
|--------|------|--------------|-------------|---------------|
| EDD15  | 1/2" | Horizontal   |             |               |
| EDD20  | 3/4" | Horizontal   |             | 0.01~1.0MPa   |
| EDD25  | 1"   | Horizontal   | ≤120        | 0.1~10Bar     |
| EDD15V | 1/2" | Vertical     | _120        | 1.5-150PSI    |
| EDD20V | 3/4