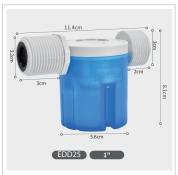

# **SPECIFICATION**

| MODEL  | SIZE | INSTALLATION | TEMPERATURE | WORK PRESSURE |
|--------|------|--------------|-------------|---------------|
| EDD15  | 1/2" | Horizontal   |             |               |
| EDD20  | 3/4" | Horizontal   |             | 0.01~1.0MPa   |
| EDD25  | 1"   | Horizontal   | ≤120        | 0.1~10Bar     |
| EDD15V | 1/2" | Vertical     | _120        | 1.5-150PSI    |
| EDD20V | 3/4" | Vertical     |             | 1.0 1001 01   |
| EDD25V | 1"   | Vertical     |             |               |