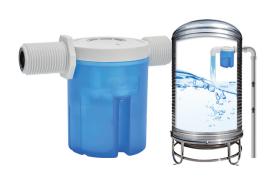

### **GENERAL INTRODUCTION**

Our Automatic Water Level Control Valve is patented product which is instead of traditional float valve.

It automatically control the water supply and stop according the water level changes.

## **WORK PRINCIPLE**

■ When water level rises to water limited line, the Water Level Control Valve will stop supplying water immediately; when water level drop, the valve will start to supply water automatically.