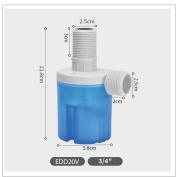

# AUTOMATIC WATER LEVEL CONTROL VALVE(INSIDE TYPE) 3rd Update Transparent Type

# **SPECIFICATION**

| MODEL  | SIZE | INSTALLATION | TEMPERATURE | WORK PRESSURE |
|--------|------|--------------|-------------|---------------|
| EDD15  | 1/2" | Horizontal   |             |               |
| EDD20  | 3/4" | Horizontal   |             | 0.01~1.0MPa   |
| EDD25  | 1"   | Horizontal   | ≤120        | 0.1~10Bar     |
| EDD15V | 1/2" | Vertical     | _120        | 1.5-150PSI    |
| EDD20V | 3/4" | Vertical     |             | 1.0 1001 01   |
| EDD25V | 1"   | Vertical     |             |               |