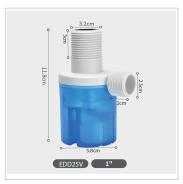

# AUTOMATIC WATER LEVEL CONTROL VALVE(INSIDE TYPE) 3rd Update Transparent Type

# **SPECIFICATION**

| MODEL  | SIZE | INSTALLATION | TEMPERATURE | WORK PRESSURE |
|--------|------|--------------|-------------|---------------|
| EDD15  | 1/2" | Horizontal   |             |               |
| EDD20  | 3/4" | Horizontal   |             | 0.01~1.0MPa   |
| EDD25  | 1"   | Horizontal   | ≤120        | 0.1~10Bar     |
| EDD15V | 1/2" | Vertical     | _120        | 1.5-150PSI    |
| EDD20V | 3/4" | Vertical     |             | 1.0 1001 01   |
| EDD25V | 1"   | Vertical     |             |               |