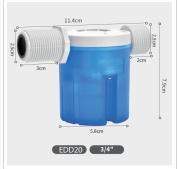

# **SPECIFICATION**

| MODEL  | SIZE | INSTALLATION | TEMPERATURE | WORK PRESSURE |
|--------|------|--------------|-------------|---------------|
| EDD15  | 1/2" | Horizontal   |             |               |
| EDD20  | 3/4" | Horizontal   |             | 0.01~1.0MPa   |
| EDD25  | 1"   | Horizontal   | ≤120        | 0.1~10Bar     |
| EDD15V | 1/2" | Vertical     | _120        | 1.5-150PSI    |
| EDD20V | 3/4" | Vertical     |             | 1.0 1001 01   |
| EDD25V | 1"   | Vertical     |             |               |