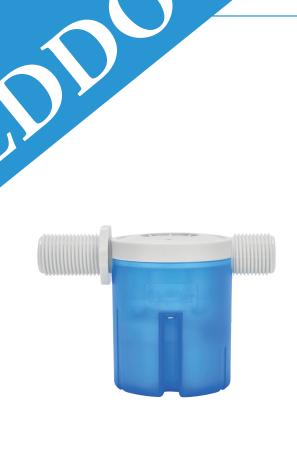

### **GENERAL INTRODUCTION**

Our Automatic Water Level Control Valve is patented product which is instead of traditional float valve.

It automatically control the water supply and stop according the water level changes.

It can solve the water leakage problem , save more than 60% water.

### **APPLICATION**

■ Water tank, water tower, livestock drinking, air cooling, hydroponics, machinery, humidifier, swi mming pool, toilet, solar energy, water heating boiler, aquarium and other industrial applications etc

## **WORK PRINCIPLE**

■ When water level rises to water limited line, the Water Level Control Valve will stop supplying water immediately; when water level drop, the valve will start to supply water automatically.

## **COMPARISO**







# WHY CHOOSE THIS?

# NEW WATER LEVEL CONT