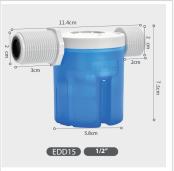

# **SPECIFICATION**

| MODEL  | SIZE | INSTALLATION | TEMPERATURE | WORK PRESSURE |
|--------|------|--------------|-------------|---------------|
| EDD15  | 1/2" | Horizontal   |             |               |
| EDD20  | 3/4" | Horizontal   |             | 0.01~1.0MPa   |
| EDD25  | 1"   | Horizontal   | ≤120        | 0.1~10Bar     |
| EDD15V | 1/2" | Vertical     | _120        | 1.5-150PSI    |
| EDD20V | 3/4" | Vertical     |             | 1.0 1001 01   |
| EDD25V | 1"   | Vertical     |             |               |