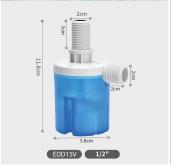

# AUTOMATIC WATER LEVEL CONTROL VALVE(INSIDE TYPE) 3rd Update Transparent Type

# **SPECIFICATION**

| MODEL  | SIZE | INSTALLATION | TEMPERATURE | WORK PRESSURE |
|--------|------|--------------|-------------|---------------|
| EDD15  | 1/2" | Horizontal   |             |               |
| EDD20  | 3/4" | Horizontal   |             | 0.01~1.0MPa   |
| EDD25  | 1"   | Horizontal   | ≤120        | 0.1~10Bar     |
| EDD15V | 1/2" | Vertical     | _120        | 1.5-150PSI    |
| EDD20V | 3/4" | Vertical     |             | 1.0 1001 01   |
| EDD25V | 1"   | Vertical     |             |               |