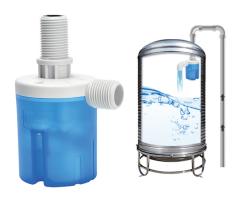

livestock drinking, air cooling, hydroponics, machinery, humidifier, swi mming pool, toilet, solar energy, water heating boiler, aquarium and other industrial applications etc

## **WORK PRINCIPLE**

■ When water level rises to water limited line, the Water Level Control Valve will stop supplying water immediately; when water level drop, the valve will start to supply water automatically.

## **COMPARISO**







# WHY CHOOSE THIS?

# NEW WATER LEVEL CONTROL VALVE

- ✓ Small Body
- Long Life
- **✓ Large Flow**
- ✓ Never Rust
- ✓ Easy to Maintain
- **☑** Wide Application

# SAY **BYE-BYE** TO TRADITIONAL FLOAT VALVE

# OLD FLOAT VALVE



- ⊗ Big Body
- Short Life
- Small Flow
- Unrepairable



# AUTOMATIC WATER LEVEL CONTROL VALVE(INSIDE TYPE) 3rd Update Transparent Type





















# **SPECIFICATION**

| MODEL  | SIZE | INSTALLATION | TEMPERATURE | WORK PRESSURE |
|--------|------|--------------|-------------|---------------|
| EDD15  | 1/2" | Horizontal   |             |               |
| EDD20  | 3/4" | Horizontal   |             | 0.01~1.0MPa   |
| EDD25  | 1"   | Horizontal   | ≤120        | 0.1~10Bar     |
| EDD15V | 1/2" | Vertical     | _120        | 1.5-150PSI    |
| EDD20V | 3/4" | Vertical     |             | 1.0 1001 01   |
| EDD25V | 1"   | Vertical     |             |               |